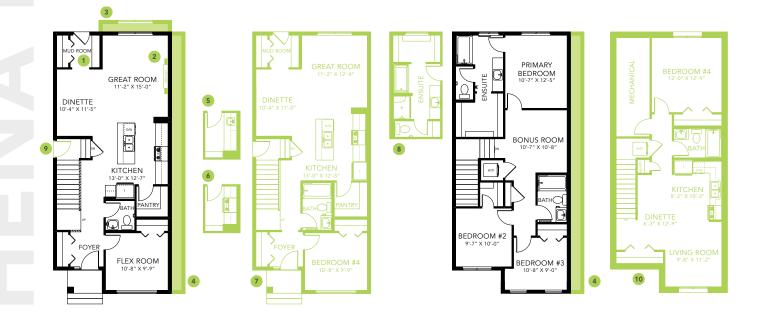

#### DETAILS

- Includes 3 bedrooms 2 full baths, and a central bonus room in the 2nd floor
- A 4th bedroom in the main floor with full bathroom, along with spacious living room, dinette and kitchen with a walk-in pantry
- Built with a side entry to the basement, 9.4 ft foundation walls and rough-ins for a future suite.
- Six Samsung appliances. Four stainless steel kitchen appliances, and white finish front load washer and dryer
- Home automation package including smart home console, a video doorbell, and smart lock system for enhanced home security
- Easy maintenance luxury vinyl flooring in the main floor, second floor laundry and bathrooms
- Advanced wear and stain protection carpet w/ 35 oz. weight and 8 lbs under pad

# THE HILLS AT CHARLESWORTH SHOWHOME

328 – 40 Street SW, Edmonton 587.521.5869 thehillsatcharlesworth@bedrockhomes.ca

Job # CHH-0-035327 Lot 38, Block 7, Plan 212-1792

Main Floor 857 SQ FT

#### Second Floor 803 SQ FT