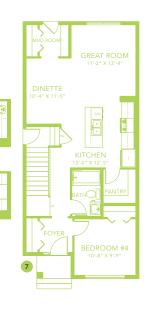

#### **DETAILS**

- Built with a main floor bedroom with full bathroom, spacious living room, dinette and central kitchen with a walk-in pantry, and 41" soft close upper cabinets
- Second floor has the central bonus room, Three spacious bedrooms, and 2 full bathrooms
- Built with a side entry to the basement, 9 ft. main floor and basement foundation walls.
- Completed with a 20'x22' rear detach garage with wi-fi wall mount controls and Two remotes
- Home automation package including smart home console, a video doorbell, and smart lock system for enhanced home security
- Six Samsung appliances included, Four stainless steel kitchen appliances, and white finish front load washer and dryer.
- LED potlights throughout the majority of the home, saving big on energy expenses.

## THE HILLS AT CHARLESWORTH SHOWHOME

328 – 40 Street SW, Edmonton 587.521.5869 thehillsatcharlesworth@bedrockhomes.ca

Job # CHH-0-035130 Lot 22, Block 5, Plan 202 2902

Main Floor 857 SQ FT Second Floor 803 SQ FT