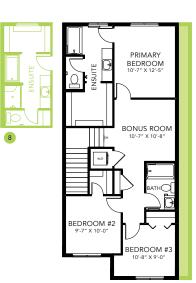

#### **DETAILS**

- Built with a main floor bedroom with full bathroom, spacious living room, dinette and central kitchen with a walk-in pantry, and 41" soft close upper cabinets
- Second floor has the central bonus room, Three spacious bedrooms, and 2 full bathrooms
- Built with a side entry to the basement, 9 ft. main floor and basement foundation walls.
- Completed with a 20'x22' rear detach garage with wi-fi wall mount controls and Two remotes
- Home automation package including smart home console, a video doorbell, and smart lock system for enhanced home security
- Six Samsung appliances included, Four stainless steel kitchen appliances, and white finish front load washer and dryer.
- LED potlights throughout the majority of the home, saving big on energy expenses.

- Completed with 96% high efficiency furnace system, also equipped with a humidifier, and HRV (Heat Recovery Ventilator)
- E-Argon filled triple pane windows to achieve and maintain a comfortable temperature
- Weather resistant precast concrete exterior steps that require no maintenance. Exterior walls and ceilings are vapour sealed.
- Easy maintenance luxury vinyl flooring in the main floor, second floor laundry and bathrooms
- Low VOC and maintenance free quartz counter top in the main kitchen, and second floor bathrooms with undermount sinks.
- Includes community address plaque
- All ductwork is cleaned prior to moving in