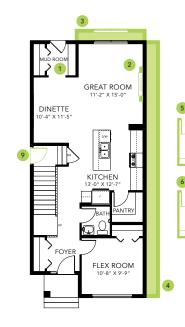

#### **DETAILS**

- Built with a main floor bedroom with full bathroom, spacious living room, dinette and central kitchen with a walk-in pantry, and 41" soft close upper cabinets
- Second floor has the central bonus room, Three spacious bedrooms, and 2 full bathrooms
- Built with a side entry to the basement, 9 ft. main floor and basement foundation walls.
- Completed with a 20'x22' rear detach garage with wi-fi wall mount controls and Two remotes
- Home automation package including smart home console, a video doorbell, and smart lock system for enhanced home security
- Six Samsung appliances included, Four stainless steel kitchen appliances, and white finish front load washer and dryer.
- LED potlights throughout the majority of the home, saving big on energy expenses.

## THE HILLS AT CHARLESWORTH SHOWHOME

328 – 40 Street SW, Edmonton 587.521.5869 thehillsatcharlesworth@bedrockhomes.ca

Job # CHH-0-035130 Lot 22, Block 5, Plan 202 2902

Main Floor 857 SQ FT Second Floor 803 SQ FT