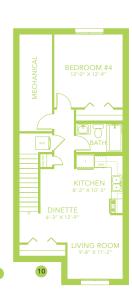

#### **DETAILS**

- Built with a main floor bedroom with full bathroom, spacious living room, dinette and central kitchen with a walk-in pantry, and 41" soft close upper cabinets
- Second floor has the central bonus room, Three spacious bedrooms, and 2 full bathrooms
- Built with a side entry to the basement, 9 ft. main floor and basement foundation walls.
- Completed with a 20'x22' rear detach garage with wi-fi wall mount controls and Two remotes
- Home automation package including smart home console, a video doorbell, and smart lock system for enhanced home security
- Six Samsung appliances included, Four stainless steel kitchen appliances, and white finish front load washer and dryer.
- LED potlights throughout the majority of the home, saving big on energy expenses.

## THE HILLS AT CHARLESWORTH SHOWHOME

328 – 40 Street SW, Edmonton 587.521.5869 thehillsatcharlesworth@bedrockhomes.ca

Job # CHH-0-035130 Lot 22, Block 5, Plan 202 2902

Main Floor 857 SQ FT Second Floor 803 SQ FT