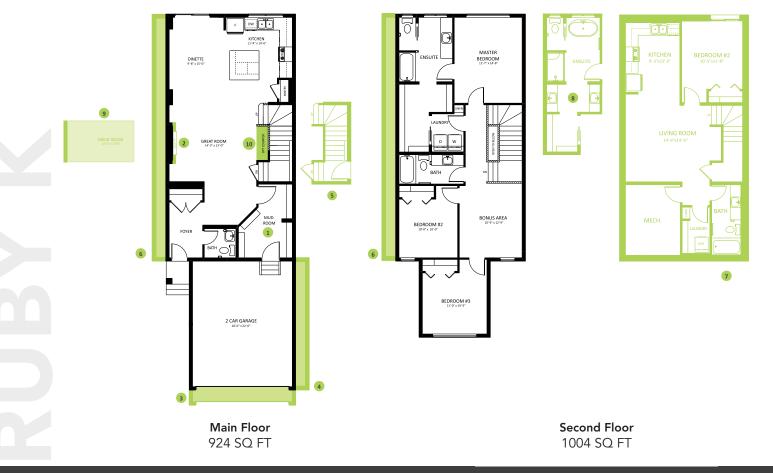

#### DETAILS

- Gorgeous 3-bdrm, 2.5 bath single-family home boasts an open concept design with luxury vinyl plank flooring throughout the main floor and lush stain-resistant carpet on the second floor.
- The kitchen is dressed with beautiful 41" navy blue cabinets, and gorgeous 2cm quartz countertops with undermount sinks.
- The beautiful kitchen also features subway tile backsplash, and an oversized island perfect for entertaining!
- Hate those ugly media cords? We do too, so this home is equipped with a TV backing and recessed HDMI box above the stunning "fire and ice" fireplace!
- Follow the beautiful spindle railing upstairs and escape to the spa-like master ensuite which boasts dual undermount sinks, beautiful quartz countertops, and a tiled stand-up shower.
- Enjoy the luxury of having a dedicated laundry room upstairs -- it's so easy when the washer and dryer are conveniently located just steps from where you store your clothes!
- Experience any activity your heart desires in the large bonus room, located on the second floor just off of the staircase!

- Don't worry about appliances -- we've got you covered with a 6-pc Samsung appliance package included!
- The insulated double attached garage is perfect for keeping your vehicle safe from the elements - And it will keep you safe too as you carry your groceries inside!
- For the environmentally conscious and financially savvy, energy-efficient features include triple pane, low E, Argonfilled, 'Energy Star' rated windows that provide lots of natural light and additional protection from heat loss.
- Heat recovery ventilator (HRV) keeps the air fresher and heating bills lower
- 96% efficient furnace and power vent hot water tank