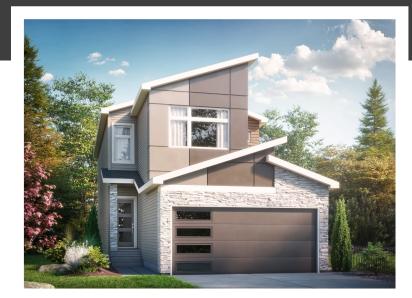

## RUBY K

1928 SQ FT 619 - 35 Street SW

## THE HILLS AT CHARLESWORTH SHOWHOME

328 40 Street SW, Edmonton 587-521-5869 hillsatcharlesworth@bedrockhomes.ca

Job # CHH-0-034855 Lot 50, Block 6, Plan 192-3068

#### DETAILS

- Gorgeous 3-bdrm, 2.5 bath single-family home boasts an open concept design with luxury vinyl plank flooring throughout the main floor and lush stain-resistant carpet on the second floor.
- The kitchen is dressed with beautiful 41" navy blue cabinets, and gorgeous 2cm quartz countertops with undermount sinks.
- The beautiful kitchen also features subway tile backsplash, and an oversized island perfect for entertaining!
- Hate those ugly media cords? We do too, so this home is equipped with a TV backing and recessed HDMI box above the stunning "fire and ice" fireplace!
- Follow the beautiful spindle railing upstairs and escape to the spa-like master ensuite which boasts dual undermount sinks, beautiful quartz countertops, and a tiled stand-up shower.
- Enjoy the luxury of having a dedicated laundry room upstairs -- it's so easy when the washer and dryer are conveniently located just steps from where you store your clothes!
- Experience any activity your heart desires in the large bonus room, located on the second floor just off of the staircase!