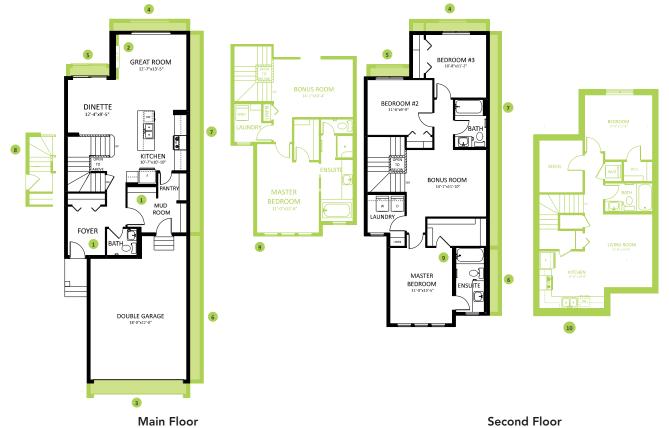

# **JULIA H**

1713 SQ FT 623 - 35 Street SW

## THE HILLS AT CHARLESWORTH SHOWHOME

324 40 Street SW, Edmonton 587-521-5869 hillsatcharlesworth@bedrockhomes.ca

Job # CHH-0-034854 Lot 49, Block 6, Plan 202-2902

939 SQ FT

774 SQ FT