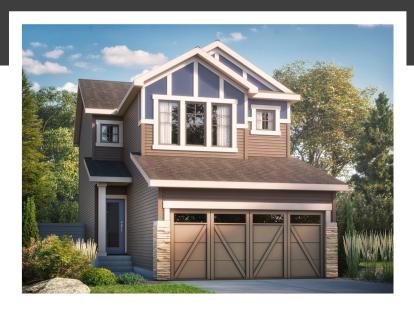

## JULIA H

1713 SQ FT 623 - 35 Street SW

### THE HILLS AT CHARLESWORTH SHOWHOME

324 40 Street SW, Edmonton 587-521-5869 hillsatcharlesworth@bedrockhomes.ca

Job # CHH-0-034854 Lot 49, Block 6, Plan 202-2902

#### **DETAILS**

- Additional value of upgrades \$23,650.80
- Gorgeous 3-bdrm, 2.5 bath single family home boasts an open concept design with luxury vinyl plank flooring throughout the main floor, and lush stain resistant carpet on the second floor.
- The kitchen is dressed with beautiful 41" light grey cabinets, and gorgeous 2cm quartz countertops with undermount sinks.
- The beautiful kitchen also features upgraded subway tile backsplash, gas-line for range, and an oversized walkthrough pantry for extra storage!
- Enjoy the luxury of having a full dedicated laundry room upstairs -- it's so easy when the washer and dryer are conveniently located just steps from where you store your clothes!
- Hate those ugly media cords? We do too, so this home is equipped with a TV backing and recessed HDMI box above the stunning "fire and ice" fireplace!
- Don't worry about appliances -- we've got you covered with a full Samsung appliance package that comes complete with an upgraded chimney hood fan in the kitchen!

- Follow the beautiful spindle railing upstairs and escape to the spa like master ensuite which boasts dual undermount sinks, beautiful quartz countertops, and a tiled stand up shower
- This home would not be complete without your insulated and drywalled double attached garage, perfect for keeping your vehicles out of the cold Alberta winter!
- Side entry added for future basement suite development!
- For the environmentally conscious and finacially savvy, energyefficient features include triple pane, low E, Argon-filled,
  'Energy Star' rated windows that provide lots of natural light
  and additional protection from heat loss.
- Heat recovery ventilator (HRV) keeps air fresher and heating bills lower