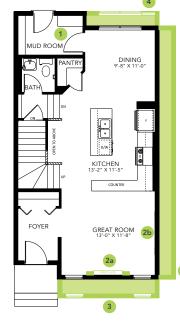

#### **DETAILS**

- A contemporary home with a unique L-shaped kitchen, flushed eating bar separating the living room from the central kitchen, with an upgraded 41" upper soft close cabinets.
- 3 bedroom, 2.5 bath, 9 ft main floor and 2nd floor foundation walls. Completed with a 20'x22' garage pad.
- Cozy up to your main floor linear electric fireplace.
  Recessed HDMI box with duplex outlet & 2 HDMI cable added above linear electric fireplace for TV electrical & audio/visual connection.
- Includes six brand new energy rated Samsung appliances. Four stainless steel kitchen appliances, and white finish front load washer and dryer with advanced moisture drying sensor.
- Modern home technology package includes Brilliant Home System (Google assistant or Alexa built-in), Ring video doorbell, Weiser Halo wi-fi Smart keyless lock with touch screen.
- State of the art mechanical system controlled by Ecobee thermostat with the ability to communicate remotely through its own app for maximum efficiency.

- Equipped with a heat recovery ventilator (HRV) is a ventilation device that helps make your home healthier, cleaner, and more comfortable by continuously replacing stale indoor air with fresh outdoor air.
- High quality, low maintenance luxury vinyl flooring on the main floor, second floor laundry and bathrooms. This easy to maintain flooring, is water-proof and stain resistant.
- Advanced triple pane low E-Argon filled Energy Star rated windows and doors for high energy efficiency, and minimal outside noise.
- Painted basement floor and the removable 5' x 2' dual slider basement windows, are wide enough to fit drywall through for future basement development.
- Includes community address plaque.

# THE HILLS AT CHARLESWORTH SHOWHOME

328 – 40 Street SW, Edmonton 587.521.5869

hillsatcharlesworth@bedrockhomes.ca

Job # CHH-0-034810 Lot 19, Block 14, Plan 192-2728

Main Floor 708 SQFT SQ FT Second Floor 680 Sqft SQ FT