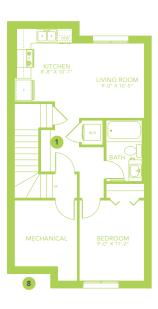

- Equipped with a heat recovery ventilator (HRV) is a ventilation device that helps make your home healthier, cleaner, and more comfortable by continuously replacing stale indoor air with fresh outdoor air.
- High quality, low maintenance luxury vinyl flooring on the main floor, second floor laundry and bathrooms. This easy to maintain flooring, is water-proof and stain resistant.
- Advanced triple pane low E-Argon filled Energy Star rated windows and doors for high energy efficiency, and minimal outside noise.
- Painted basement floor and the removable 5' x 2' dual slider basement windows, are wide enough to fit drywall through for future basement development.
- Includes community address plaque.