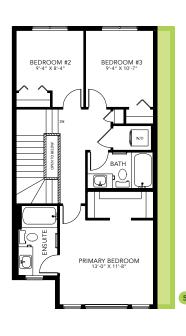

#### **DETAILS**

- A contemporary home with a unique L-shaped kitchen, flushed eating bar separating the living room from the central kitchen, with an upgraded 41" upper soft close cabinets.
- 3 bedroom, 2.5 bath, 9 ft main floor and 2nd floor foundation walls. Completed with a 20'x22' garage pad.
- Cozy up to your main floor linear electric fireplace.
  Recessed HDMI box with duplex outlet & 2 HDMI cable added above linear electric fireplace for TV electrical & audio/visual connection.
- Includes six brand new energy rated Samsung appliances. Four stainless steel kitchen appliances, and white finish front load washer and dryer with advanced moisture drying sensor.
- Modern home technology package includes Brilliant Home System (Google assistant or Alexa built-in), Ring video doorbell, Weiser Halo wi-fi Smart keyless lock with touch screen.
- State of the art mechanical system controlled by Ecobee thermostat with the ability to communicate remotely through its own app for maximum efficiency.

# THE HILLS AT CHARLESWORTH SHOWHOME

328 – 40 Street SW, Edmonton 587.521.5869

hillsatcharlesworth@bedrockhomes.ca

Job # CHH-0-034810 Lot 19, Block 14, Plan 192-2728

Main Floor 708 SQFT SQ FT Second Floor 680 Sqft SQ FT