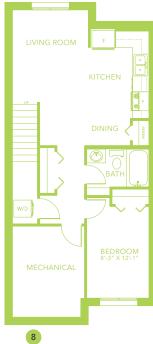

# THE HILLS AT CHARLESWORTH SHOWHOME

328 – 40 Street SW, Edmonton 587.521.5869

hillsatcharlesworth@bedrockhomes.ca

Job # CHH-0-034809 Lot 18, Block 14, Plan 192-2728

Main Floor 808 SQFT SQ FT

Second Floor 685 Sqft SQ FT