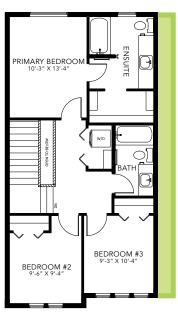

# THE HILLS AT CHARLESWORTH SHOWHOME

328 – 40 Street SW, Edmonton 587.521.5869

hillsatcharlesworth@bedrockhomes.ca

Job # CHH-0-034809 Lot 18, Block 14, Plan 192-2728

Main Floor 808 SQFT SQ FT

Second Floor 685 Sqft SQ FT