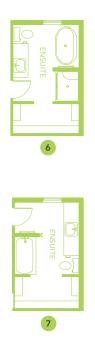

#### **DETAILS**

- Built with 3 bedroom, 2.5 bath, 9 ft main floor and basement foundation walls, added side entry to the basement and rough-ins for a future suite.
- Weather resistant precast concrete exterior steps that requires no maintenance, and exterior walls and ceilings are vapor sealed. 20'x22' garage pad included.
- Completed with 6 brand new Samsung appliances 4 stainless steel finish kitchen appliances and white finish front load washer and dryer with advanced moisture drying sensor.
- Modern home technology package includes Brilliant Home System (Google assistant or Alexa built-in), Ring video doorbell, Weiser Halo wi-fi Smart keyless lock with touch screen.
- State of the art mechanical system controlled by Ecobee thermostat with the ability to communicate remotely through its own app for maximum efficiency.
- Save money on electricity with advanced triple pane low E-Argon filled Energy Star rated windows and doors for high energy efficiency, and minimal outside noise.

- High efficient, energy saving LED light bulbs in all light fixtures on the ceiling.
- Easy care, décor pleasing, high quality, luxury vinyl flooring on the main floor, second floor laundry and bathrooms.
- Equipped with carbon monoxide detector, 96% high efficiency furnace, humidifier and HRV (Heat Recovery Ventilation) system
  provides fresh air and improve climate control while saving energy by reducing heating requirements.
- Clean and painted basement floor with a 3 pc bath roughed in. The removable 5' x 2' dual slider basement windows, are wide enough to fit drywall through for future basement development.
- Includes community address plaque.