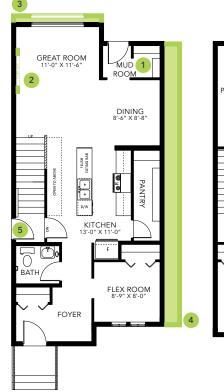

# THE HILLS AT CHARLESWORTH SHOWHOME

328 – 40 Street SW, Edmonton 587.521.5869

hillsatcharlesworth@bedrockhomes.ca

Job # CHH-0-034809 Lot 18, Block 14, Plan 192-2728

Main Floor 808 SQFT SQ FT

Second Floor 685 Sqft SQ FT