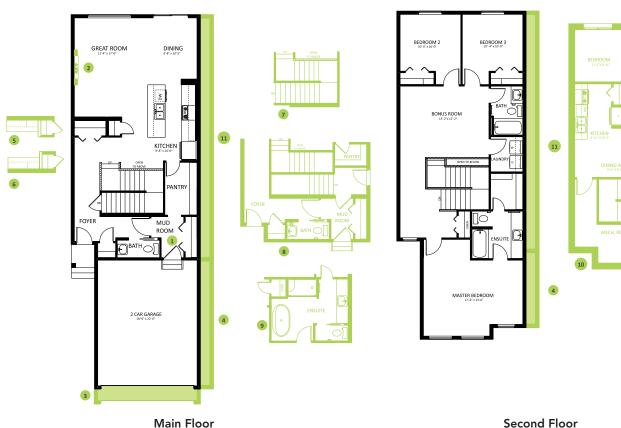

#### **DETAILS**

- Gorgeous 3-bdrm, 2.5 bath single-family home boasts an open concept design with luxury vinyl plank flooring throughout the main floor and lush stain-resistant carpet on the second floor.
- The kitchen is dressed with beautiful 41" navy blue cabinets, and gorgeous 2cm quartz countertops with undermount sinks.
- The beautiful kitchen also features subway tile backsplash, and an oversized island perfect for entertaining!
- Hate those ugly media cords? We do too, so this home is equipped with a TV backing and recessed HDMI box above the stunning "fire and ice" fireplace!
- Follow the beautiful spindle railing upstairs and escape to the spa-like master ensuite which boasts dual undermount sinks, beautiful quartz countertops, and a tub/shower enclosure
- Incredible bar area added to the living space with cabinets and quartz countertops for all your entertaining needs!
- Enjoy the luxury of having a dedicated laundry room upstairs -- it's so easy when the washer and dryer are conveniently located just steps from where you store your clothes!

- Experience any activity your heart desires in the beautiful bonus room, located on the second floor just off of the staircase!
- Don't worry about appliances -- we've got you covered with a 6-pc Samsung appliance package included!
- The insulated double attached garage is perfect for keeping your vehicle safe from the elements - And it will keep you safe too as you carry your groceries inside!
- This home is located on a MASSIVE 6600 sq ft lot!
- For the environmentally conscious and financially savvy, energy-efficient features include triple pane, low E, Argonfilled, 'Energy Star' rated windows that provide lots of natural light and additional protection from heat loss.
- Heat recovery ventilator (HRV) keeps the air fresher and heating bills lower
- 96% efficient furnace and power vent hot water tank

## THE HILLS AT CHARLESWORTH SHOWHOME

328 40 Street SW, Edmonton 587-521-5869

hillsatcharlesworth@bedrockhomes.ca

Job #CHH-0-034597 Lot 21, Block 16, Plan 192-3068

1067 SQ FT

922 SQ FT