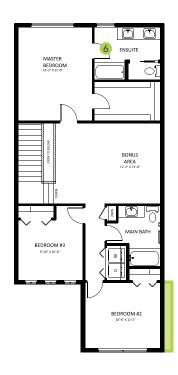

#### **DETAILS**

- Additional value of upgrades \$20,896
- Modern 3 bedroom, 2.5 bath single family home boasts an open concept design with a massive island, luxury vinyl plank flooring throughout the main floor, and lush stain resistant carpet on the second floor.
- The kitchen is dressed with upgraded dual tone cabinets that come standard to the ceiling, and gorgeous 3 cm quartz countertops with undermount sinks.
- The beautiful kitchen also features upgraded subway tile backsplash, and an oversized island perfect for entertaining!
- Hate those ugly media cords? We do too, so this home is equipped with a TV backing and recessed HDMI box above the stunning "fire and ice" fireplace!
- Follow the beautiful spindle railing upstairs and escape to the spa like master ensuite which boasts dual undermount sinks, beautiful quartz countertops, and a tiled stand-up shower.
- Enjoy the elegance of upgraded tile flooring located in the upstairs bathrooms and laundry room!
- Enjoy the luxury of having a dedicated laundry room upstairs - it's so easy when the washer and dryer are conveniently located just steps from where you store your clothes!

- Experience any activity your heart desires in the beautiful bonus room, located on the second floor just off of the staircase!
- Don't worry about appliances we've got you covered with a 6 piece Samsung appliance package included!
- The insulated double attached garage is perfect for keeping your vehicle safe from the elements - and it will keep you safe too as you carry your groceries inside!
- Modern exterior has upgraded mahogany siding with premium stone accents and maple coloured Sagiper for a unique look you can be proud of.
- For the environmentally conscious and financially savvy, energy-efficient features include triple pane, low E, Argonfilled, 'Energy Star' rated windows that provide lots of natural light and additional protection from heat loss.
- Heat recovery ventilator (HRV) keeps air fresher and heating bills lower.
- 96% efficient two-stage furnace and power vent hot water tank.
- Experience this gorgeous home in person and/or see more photos at rrathore@bedrockhomes.ca.

## THE HILLS AT CHARLESWORTH SHOWHOME

328 - 40 Street SW, Edmonton 587-521-5869 thehillsatcharlesworth@bedrockhomes.ca

Job # CHH-0-034588 Lot 12, Block 16, Plan 192-3068

Second Floor 1077 SQ FT

1011 SQ FT