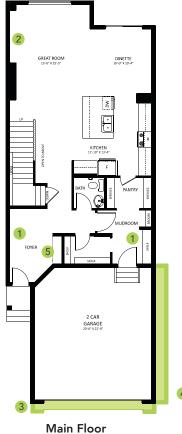

#### **DETAILS**

- Additional value of upgrades \$20,896
- Modern 3 bedroom, 2.5 bath single family home boasts an open concept design with a massive island, luxury vinyl plank flooring throughout the main floor, and lush stain resistant carpet on the second floor.
- The kitchen is dressed with upgraded dual tone cabinets that come standard to the ceiling, and gorgeous 3 cm quartz countertops with undermount sinks.
- The beautiful kitchen also features upgraded subway tile backsplash, and an oversized island perfect for entertaining!
- Hate those ugly media cords? We do too, so this home is equipped with a TV backing and recessed HDMI box above the stunning "fire and ice" fireplace!
- Follow the beautiful spindle railing upstairs and escape to the spa like master ensuite which boasts dual undermount sinks, beautiful quartz countertops, and a tiled stand-up shower.
- Enjoy the elegance of upgraded tile flooring located in the upstairs bathrooms and laundry room!
- Enjoy the luxury of having a dedicated laundry room upstairs - it's so easy when the washer and dryer are conveniently located just steps from where you store your clothes!

- Experience any activity your heart desires in the beautiful bonus room, located on the second floor just off of the staircase!
- Don't worry about appliances we've got you covered with a 6 piece Samsung appliance package included!
- The insulated double attached garage is perfect for keeping your vehicle safe from the elements - and it will keep you safe too as you carry your groceries inside!
- Modern exterior has upgraded mahogany siding with premium stone accents and maple coloured Sagiper for a unique look you can be proud of.
- For the environmentally conscious and financially savvy, energy-efficient features include triple pane, low E, Argonfilled, 'Energy Star' rated windows that provide lots of natural light and additional protection from heat loss.
- Heat recovery ventilator (HRV) keeps air fresher and heating bills lower.
- 96% efficient two-stage furnace and power vent hot water tank.
- Experience this gorgeous home in person and/or see more photos at rrathore@bedrockhomes.ca.

## THE HILLS AT CHARLESWORTH SHOWHOME

328 - 40 Street SW, Edmonton 587-521-5869 thehillsatcharlesworth@bedrockhomes.ca

Job # CHH-0-034588 Lot 12, Block 16, Plan 192-3068

Second Floor 1077 SQ FT

1011 SQ FT