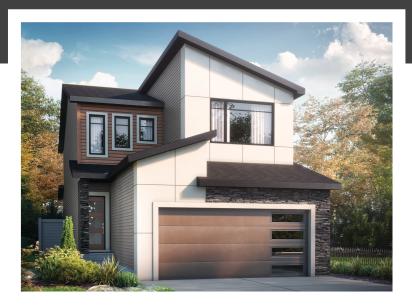

### **ELENA K**

2088 SQ FT 523 - 35 Street SW

### THE HILLS AT CHARLESWORTH SHOWHOME

328 - 40 Street SW, Edmonton 587-521-5869 thehillsatcharlesworth@bedrockhomes.ca

Job # CHH-0-034588 Lot 12, Block 16, Plan 192-3068

#### **DETAILS**

- Additional value of upgrades \$20,896
- Modern 3 bedroom, 2.5 bath single family home boasts an open concept design with a massive island, luxury vinyl plank flooring throughout the main floor, and lush stain resistant carpet on the second floor.
- The kitchen is dressed with upgraded dual tone cabinets that come standard to the ceiling, and gorgeous 3 cm quartz countertops with undermount sinks.
- The beautiful kitchen also features upgraded subway tile backsplash, and an oversized island perfect for entertaining!
- Hate those ugly media cords? We do too, so this home is equipped with a TV backing and recessed HDMI box above the stunning "fire and ice" fireplace!
- Follow the beautiful spindle railing upstairs and escape to the spa like master ensuite which boasts dual undermount sinks, beautiful quartz countertops, and a tiled stand-up shower.
- Enjoy the elegance of upgraded tile flooring located in the upstairs bathrooms and laundry room!
- Enjoy the luxury of having a dedicated laundry room upstairs - it's so easy when the washer and dryer are conveniently located just steps from where you store your clothes!

- Experience any activity your heart desires in the beautiful bonus room, located on the second floor just off of the staircase!
- Don't worry about appliances we've got you covered with a 6 piece Samsung appliance package included!
- The insulated double attached garage is perfect for keeping your vehicle safe from the elements - and it will keep you safe too as you carry your groceries inside!
- Modern exterior has upgraded mahogany siding with premium stone accents and maple coloured Sagiper for a unique look you can be proud of.
- For the environmentally conscious and financially savvy, energy-efficient features include triple pane, low E, Argonfilled, 'Energy Star' rated windows that provide lots of natural light and additional protection from heat loss.
- Heat recovery ventilator (HRV) keeps air fresher and heating bills lower.
- 96% efficient two-stage furnace and power vent hot water tank.
- Experience this gorgeous home in person and/or see more photos at rrathore@bedrockhomes.ca.