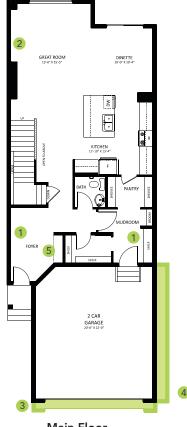

#### **DETAILS**

- Additional value of upgrades \$19,000
- Gorgeous 3 bedroom, 2.5 bath single family home boasts an open concept design with a massive island, luxury vinyl plank flooring throughout the main floor, and lush stain resistant carpet on the second floor.
- The kitchen is dressed with standard full height cabinets to the ceiling, an upgraded 600 CFM Samsung chimney hood fan, and gorgeous 3 cm quartz countertops with undermount sinks.
- The beautiful kitchen also features upgraded subway tile backsplash and an oversized island perfect for entertaining!
- Hate those ugly media cords? We do too, so this home is equipped with a TV backing and recessed HDMI box above the stunning "fire and ice" fireplace!
- Follow the beautiful spindle railing upstairs and escape to the spa like master ensuite which boasts dual undermount sinks, beautiful quartz countertops, and a tiled stand-up shower
- Enjoy the luxury of having a dedicated laundry room upstairs - it's so easy when the washer and dryer are conveniently located just steps from where you store your clothes!

- Experience any activity your heart desires in the massive bonus room, located on the second floor just off of the staircase!
- Don't worry about appliances we've got you covered with a 6 piece Samsung appliance package included!
- The insulated double attached garage is perfect for keeping your vehicle safe from the elements and it will keep you safe too as you carry your groceries inside!
- The modern exterior has gorgeous beige toned siding with premium stone accents and Chocolate Blackwood Sagiper for a unique look you can be proud of.
- For the environmentally conscious and financially savvy, energy-efficient features include triple pane, low E, Argonfilled, 'Energy Star' rated windows that provide lots of natural light and additional protection from heat loss.
- Heat recovery ventilator (HRV) keeps air fresher and heating bills lower.
- 96% efficient two-stage furnace and power vent hot water tank.
- Experience this gorgeous home in person and/or see more photos at rrathore@bedrockhomes.ca.