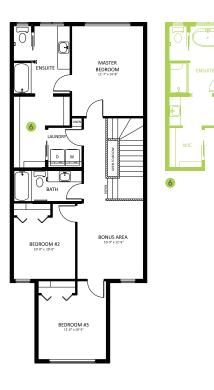

# THE HILLS AT CHARLESWORTH SHOWHOME

328 - 40 Street SW, Edmonton 587-521-5869 thehillsatcharlesworth@bedrockhomes.ca

Job # CHH-0-034584 Lot 8, Block 16, Plan 192-3068

Second Floor 1004 SQ FT

924 SQ FT