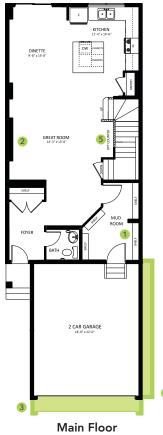

# THE HILLS AT CHARLESWORTH SHOWHOME

328 - 40 Street SW, Edmonton 587-521-5869 thehillsatcharlesworth@bedrockhomes.ca

Job # CHH-0-034584 Lot 8, Block 16, Plan 192-3068

Second Floor 1004 SQ FT

924 SQ FT