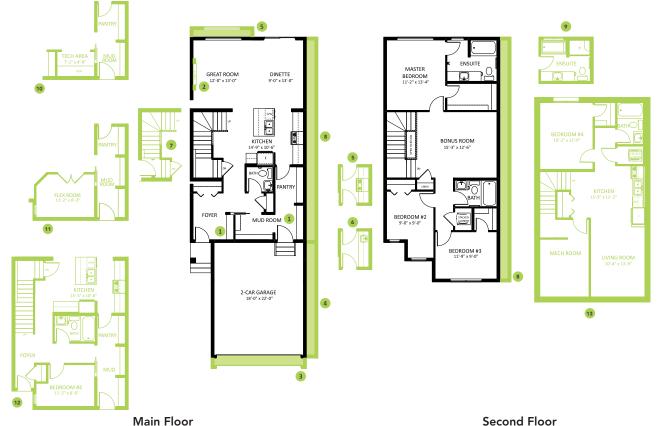

#### **DETAILS**

- Additional value of upgrades \$16,175
- Gorgeous 3-bdrm, 2.5 bath single family home boasts a main floor "tech area" and an open concept design with luxury vinyl plank flooring throughout the main floor, and lush stain resistant carpet on the second floor.
- The kitchen is dressed with beautiful 41" light grey cabinets, and gorgeous 2cm quartz countertops with undermount sinks.
- The beautiful kitchen also features upgraded subway tile backsplash, and an oversized walk-through pantry for extra storage!
- Enjoy the luxury of having a dedicated laundry space upstairs -- it's so easy when the washer and dryer are conveniently located just steps from where you store your clothes!
- Hate those ugly media cords? We do too, so this home is equipped with a TV backing and recessed HDMI box above the stunning "fire and ice" fireplace!
- Don't worry about appliances -- we've got you covered with a 6-pc Samsung appliance package included!

- Follow the beautiful spindle railing upstairs and escape to the spa like master ensuite which boasts dual undermount sinks, beautiful quartz countertops, and a tub/shower enclosure for all your relaxation needs!
- This home would not be complete without your insulated and drywalled double attached garage, perfect for keeping your vehicles out of the cold Alberta winter!
- For the environmentally conscious and finacially savvy, energyefficient features include triple pane, low E, Argon-filled,
  'Energy Star' rated windows that provide lots of natural light
  and additional protection from heat loss.
- Heat recovery ventilator (HRV) keeps air fresher and heating bills lower
- 96% efficiecy furnace and huge 80 gallon hot water tank come standard

# THE HILLS AT CHARLESWORTH SHOWHOME

324 40 Street SW, Edmonton 587-521-5869 hillsatcharlesworth@bedrockhomes.ca

Job # CHH-0-034583 Lot 7, Block 16, Plan 192-3068

903 SQ FT

Main Floor 858 SQ FT