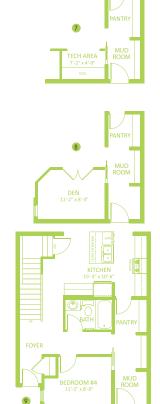

## THE HILLS AT CHARLESWORTH SHOWHOME

328 - 40 Street SW, Edmonton 587-521-5869 thehillsatcharlesworth@bedrockhomes.ca

Job # CHH-0-034582 Lot 6, Block 16, Plan 192-3068

Main Floor 858 SQ FT

Second Floor 903 SQ FT