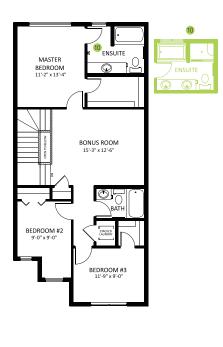

# STELLA K

1761 SQ FT 3504 - 5 Avenue SW

## THE HILLS AT CHARLESWORTH SHOWHOME

328 - 40 Street SW, Edmonton 587-521-5869 thehillsatcharlesworth@bedrockhomes.ca

Job # CHH-0-034582 Lot 6, Block 16, Plan 192-3068

Main Floor 858 SQ FT

Second Floor 903 SQ FT