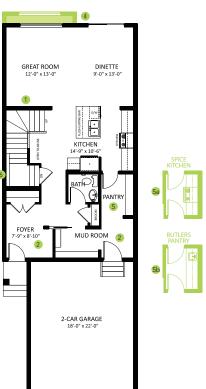

## THE HILLS AT CHARLESWORTH SHOWHOME

328 - 40 Street SW, Edmonton 587-521-5869 thehillsatcharlesworth@bedrockhomes.ca

Job # CHH-0-034582 Lot 6, Block 16, Plan 192-3068

Main Floor 858 SQ FT

Second Floor 903 SQ FT