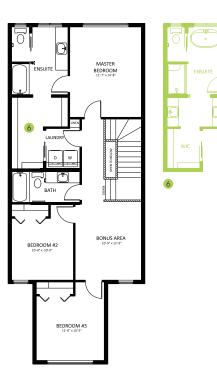

#### **DETAILS**

- Current Price \$459,900
- Additional value of upgrades \$23,711
- Gorgeous 3 bedroom, 2.5 bath single family home boasts an open concept design with an oversized kitchen in the rear, luxury vinyl plank flooring throughout the main floor, and lush stain resistant carpet on the second floor.
- The kitchen is dressed with standard full height cabinets to the ceiling and gorgeous 3 cm quartz countertops with undermount sinks.
- The beautiful kitchen also features upgraded subway tile backsplash and an oversized island perfect for entertaining!
- Enjoy the luxury of having a dedicated laundry room upstairs - it's so easy when the washer and dryer are conveniently located just steps from where you store your clothes!
- Hate those ugly media cords? We do too, so this home is equipped with a TV backing and recessed HDMI box above the stunning "fire and ice" fireplace!
- Follow the beautiful spindle railing upstairs and escape to the spa like master ensuite which boasts dual undermount sinks, beautiful quartz countertops, and a tiled stand-up shower.

## THE HILLS AT CHARLESWORTH SHOWHOME

328 - 40 Street SW, Edmonton 587-521-5869 thehillsatcharlesworth@bedrockhomes.ca

Job # CHH-0-034581 Lot 5, Block 16, Plan 192-3068

Second Floor 1004 SQ FT