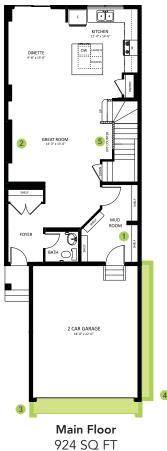

#### **DETAILS**

- Current Price \$459,900
- Additional value of upgrades \$23,711
- Gorgeous 3 bedroom, 2.5 bath single family home boasts an open concept design with an oversized kitchen in the rear, luxury vinyl plank flooring throughout the main floor, and lush stain resistant carpet on the second floor.
- The kitchen is dressed with standard full height cabinets to the ceiling and gorgeous 3 cm quartz countertops with undermount sinks.
- The beautiful kitchen also features upgraded subway tile backsplash and an oversized island perfect for entertaining!
- Enjoy the luxury of having a dedicated laundry room upstairs - it's so easy when the washer and dryer are conveniently located just steps from where you store your clothes!
- Hate those ugly media cords? We do too, so this home is equipped with a TV backing and recessed HDMI box above the stunning "fire and ice" fireplace!
- Follow the beautiful spindle railing upstairs and escape to the spa like master ensuite which boasts dual undermount sinks, beautiful quartz countertops, and a tiled stand-up shower.

- Don't worry about appliances we've got you covered with a 6 piece Samsung appliance package included!
- This home would not be complete without your insulated and drywalled double attached garage, perfect for keeping your vehicles out of the cold Alberta winter!
- The modern exterior has unique willow green siding with gorgeous stone accents and maple coloured sagiper for a unique look you can be proud of
- For the environmentally conscious and financially savvy, energy-efficient features include triple pane, low E, Argonfilled, 'Energy Star' rated windows that provide lots of natural light and additional protection from heat loss.
- Heat recovery ventilator (HRV) keeps air fresher and heating bills lower.
- 96% efficient two-stage furnace and power vent hot water tank.
- Experience this gorgeous home in person and/or see more photos at rrathore@bedrockhomes.ca.