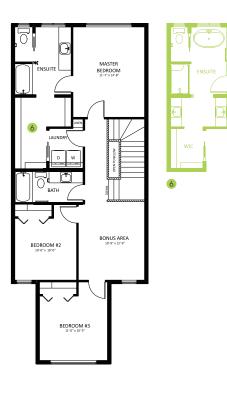

## RUBY H

1928 SQ FT 3520 - 5 Avenue SW

### THE HILLS AT CHARLESWORTH SHOWHOME

714 Charlesworth Way SW, Edmonton 587.521.5869

hillsatcharlesworth@bedrockhomes.ca

Job # CHH-0-034578 Lot 2, Block 16, Plan 192-3068

Second Floor 1004 SQ FT