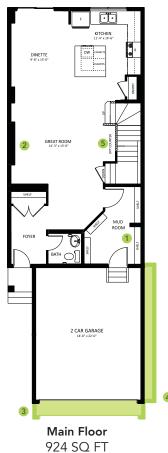

## RUBY H

1928 SQ FT 3520 - 5 Avenue SW

### THE HILLS AT CHARLESWORTH SHOWHOME

714 Charlesworth Way SW, Edmonton 587.521.5869

hillsatcharlesworth@bedrockhomes.ca

Job # CHH-0-034578 Lot 2, Block 16, Plan 192-3068

Second Floor 1004 SQ FT