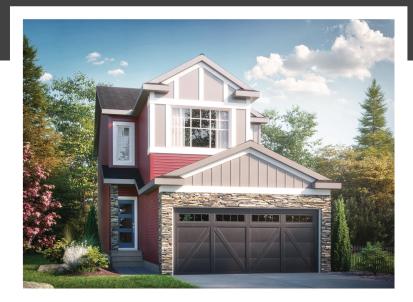

# RUBY H

1928 SQ FT 3520 - 5 Avenue SW

### THE HILLS AT CHARLESWORTH SHOWHOME

714 Charlesworth Way SW, Edmonton 587.521.5869

hillsatcharlesworth@bedrockhomes.ca

Job # CHH-0-034578 Lot 2, Block 16, Plan 192-3068

#### DETAILS

- Original Price \$437,368
- Current Price \$436,900
- Instant savings \$468
- Additional value of upgrades \$20,535
- Gorgeous open-concept, 3 bedroom, 2.5 bath single family home boasts an open concept design, luxury vinyl plank flooring throughout the main floor, and lush stain resistant carpet on the second floor.
- The kitchen is dressed with premium dual tone Kitchen Craft satin white upper cabinets and satin sleet lower cabinets, matte black handles and grey speckled white quartz countertops with undermount sinks.
- The gorgeous kitchen also features ceiling height cabinets, and an oversized closet pantry for extra storage!
- Hate those ugly media cords? We do too, so this home is equipped with a TV backing and recessed HDMI box above the stunning "fire and ice" fireplace!
- Follow your beautifully designed spindle railing upstairs to your dedicated laundry room - it's so easy when the washer and dryer are conveniently located just steps from where you store your clothes!
- Escape to the spa like master ensuite which boasts dual

undermount sinks, beautiful quartz countertops, and a stand alone shower!

- Enjoy yourself in style within your upgraded, fibreglass enclosed ensuite shower with a 10mm glass barn door.
- Don't worry about appliances we've got you covered with a 6 piece Samsung appliance package included!
- Experience any activity your heart desires in the beautiful bonus room, located on the second floor just off of the staircase!
- Added peace of mind with driveway and sidewalk already sealed for added protection from road salt, saving you time and money.
- The insulated double attached garage is perfect for keeping your vehicle safe from the elements and it will keep you safe too as you carry your groceries inside!
- Modern exterior has beautiful indigo colored siding with gorgeous stone accents for a unique look you can be proud of.
- For the environmentally conscious and financially savvy, energy-efficient features include triple pane, low E, Argonfilled, 'Energy Star' rated windows that provide lots of natural light and additional protection from heat loss.
- Heat recovery ventilator (HRV) keeps air fresher and heating bills lower.