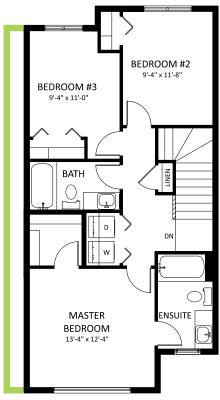

# HILLS AT CHARLESWORTH SHOWHOME

552-35 ST SW Edmonton 825-512-4789 hillsatcharlesworth@bedrockhomes.ca

Job # CHH 4575 Lot 11, Block 15, Plan 192-3068

Main Floor 736 SQ FT

Second Floor 694 SQ FT