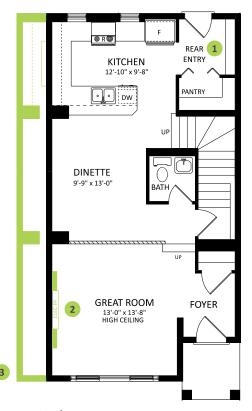

# HILLS AT CHARLESWORTH SHOWHOME

552-35 ST SW Edmonton 825-512-4789 hillsatcharlesworth@bedrockhomes.ca

Job # CHH 4575 Lot 11, Block 15, Plan 192-3068

Main Floor 736 SQ FT

Second Floor 694 SQ FT