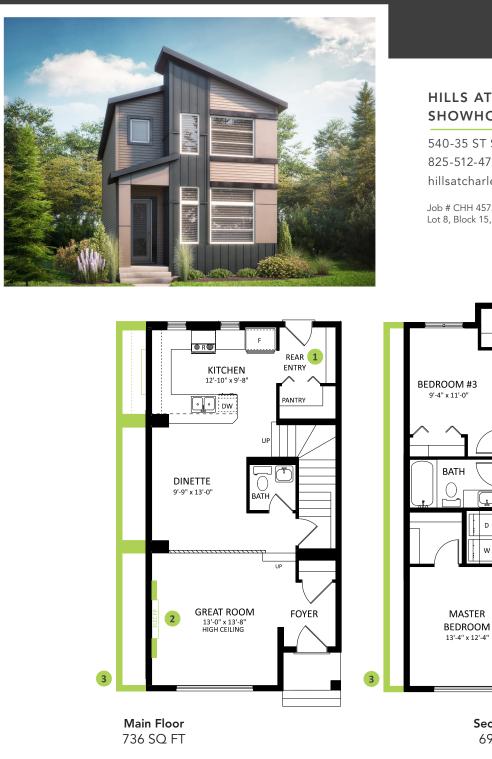

### **RUNDLE K**

1601 SQ FT 516-35 ST SW

#### HILLS AT CHARLESWORTH **SHOWHOME**

540-35 ST SW Edmonton 825-512-4789 hillsatcharlesworth@bedrockhomes.ca

BEDROOM #2

9'-4" x 11'-8"

LINEN

DN

ENSUITE

Job # CHH 4572 Lot 8, Block 15, Plan 192-3068

Second Floor

694 SQ FT