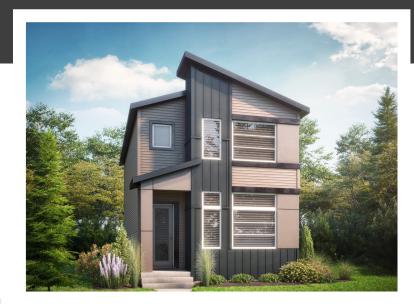

# RUNDLE K

1430 SQ FT 540-35 ST SW

## HILLS AT CHARLESWORTH SHOWHOME

540-35 ST SW Edmonton 825-512-4789 hillsatcharlesworth@bedrockhomes.ca

Job # CHH 4572 Lot 8, Block 15, Plan 192-3068

#### DETAILS

- A 3 bedroom and 2.5 bathroom home with roomy bedrooms and upper laundry.
- Open concept, 9' ceilings on the main floor and 12' in the Great Room.
- The upper wing highlights roomy bedrooms, upper laundry, and an owner's retreat featuring a 3 piece ensuite with a tiled shower.
- Durable and stylish luxury vinyl plank flooring on the main floor, bathrooms, and laundry room. Lush stain-resistant carpet on the second floor.
- Gorgeous quartz countertops throughout the home.
- Modern, contemporary low maintenance kitchen featuring 41" upper cabinets to ceiling.
- 6 piece Samsung appliance package including stainless steel kitchen appliances and white front load washer and dryer.
- Triple pane Low E Argon gas filled Energy Star rated windows contributing to increased energy efficiency and outside noise reduction.
- Our energy-efficient, healthier living homes are equipped with a 96% high-efficiency furnace, 80 gal electric high-efficiency HWT, LED bulbs throughout, carbon monoxide detector, humidifier, and HRV (Heat Recovery Ventilator)