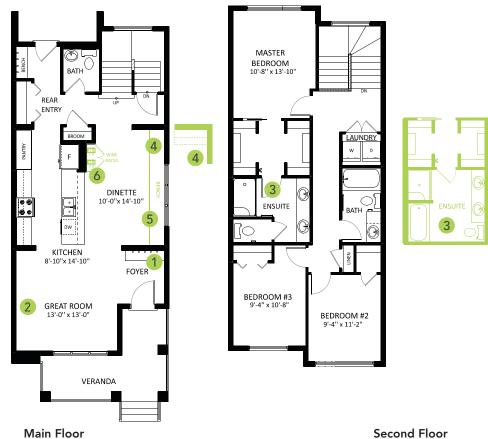

#### **DETAILS**

- Original Price \$402,931
- Current Price \$369,900
- Instant savings \$33,031
- Additional value of upgrades \$20,685
- Gorgeous open-concept, 3 bedroom, 2.5 bath single family home boasts an open concept design with a galley style kitchen, luxury vinyl plank flooring throughout the main floor, and lush stain resistant carpet on the second floor.
- The kitchen is dressed with beautiful woodgrain shale colored Kitchen Craft cabinets, shiny chrome handles, and grey speckled white quartz countertops with undermount sinks.
- Enjoy the luxury of having a dedicated laundry room upstairs - it's so easy when the washer and dryer are conveniently located just steps from where you store your clothes!
- Hate those ugly media cords? We do too, so this home is equipped with a TV backing and recessed HDMI box above the stunning "fire and ice" fireplace!
- Don't worry about appliances we've got you covered with a 6 piece Samsung appliance package included!

- Escape to the spa like master ensuite which boasts dual undermount sinks, beautiful quartz countertops, and a stand alone shower.
- Added peace of mind with parking pad and sidewalk already sealed for added protection from road salt, saving you time and money.
- This home would not be complete without a 20'x22' oversized parking pad, perfect for building your future double garage!
- Modern exterior has beautiful ash colored siding with premium stone accents and Mountain Oak Sagiper for a unique look you can be proud of.
- For the environmentally conscious and financially savvy, energy-efficient features include triple pane, low E, Argonfilled, 'Energy Star' rated windows that provide lots of natural light and additional protection from heat loss.
- Heat recovery ventilator (HRV) keeps air fresher and heating bills lower.
- 96% efficient two-stage furnace and power vent hot water tank.
- Experience this gorgeous home in person and/or see more photos at rrathore@bedrockhomes.ca.

## THE HILLS AT CHARLESWORTH SHOWHOME

714 Charlesworth Way SW, Edmonton 587.521.5869

hillsatcharlesworth@bedrockhomes.ca

Job # CHH-0-034571 Lot 7, Block 15, Plan 192-3068

819 SQ FT

782 SQ FT