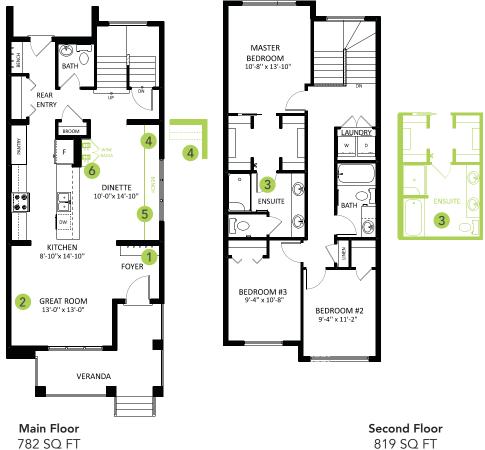

#### **DETAILS**

- Gorgeous open-concept, 3 bedroom 2.5 bath single family home boasts an open concept design with a galley style kitchen, luxury vinyl plank flooring throughout the main floor, and lush stain resistant carpet on the second floor.
- The kitchen is dressed with beautiful maple alabaster colored Kitchen Craft cabinets, shiny chrome handles, and Hanstone Uptown Grey quartz countertops with undermount sinks.
- The gorgeous kitchen also features ceiling height cabinets, upgraded subway tile backsplash, and an oversized cabinet pantry for extra storage!
- Enjoy the luxury of having a dedicated laundry room upstairs - it's so easy when the washer and dryer are conveniently located just steps from where you store your clothes!
- Hate those ugly media cords? We do too, so this home is equipped with a TV backing and recessed HDMI box above the stunning "fire and ice" fireplace!

- Don't worry about appliances we've got you covered with a 6 piece Samsung appliance package included!
- This home would not be complete without a 20'x22' oversized parking pad, perfect for building your future double garage!
- Modern exterior has upgraded Regatta Blue siding with gorgeous stone accents and Oak Sagiper for a unique look you can be proud of.
- Added peace of mind with parking pad and sidewalk already sealed for added protection from road salt, saving you time and money.
- For the environmentally conscious and financially savvy, energy-efficient features include triple pane, low E, Argonfilled, 'Energy Star' rated windows that provide lots of natural light and additional protection from heat loss.
- Heat recovery ventilator (HRV) keeps air fresher and heating bills lower.
- 96% efficient two-stage furnace and power vent hot water tank.
- Experience this gorgeous home in person and/or see more photos at rrathore@bedrockhomes.ca.