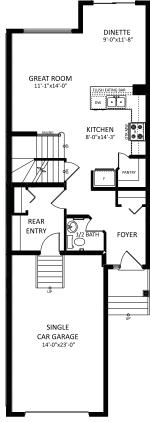

## THE HILLS AT CHARLESWORTH SHOWHOME

714 Charlesworth Way SW, Edmonton 587.521.5869

hillsatcharlesworth@bedrockhomes.ca

Job # CHH-0-034301 Lot 11, Block 9, Plan 172-3655

Main Floor 689 SQ FT

Second Floor 733 SQ FT