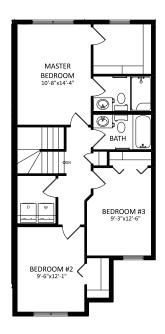

## THE HILLS AT CHARLESWORTH SHOWHOME

714 Charlesworth Way SW, Edmonton 587.521.5869

hillsatcharlesworth@bedrockhomes.ca

Job # CHH-0-034301 Lot 11, Block 9, Plan 172-3655

Main Floor 689 SQ FT

Second Floor 733 SQ FT