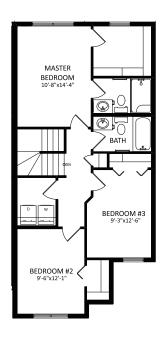

## THE HILLS AT CHARLESWORTH SHOWHOME

714 Charlesworth Way SW, Edmonton 587.521.5869

hillsatcharlesworth@bedrockhomes.ca

Job # CHH-0-034300 Lot 12, Block 9, Plan 172-3655

Main Floor 689 SQ FT

Second Floor 697 SQ FT