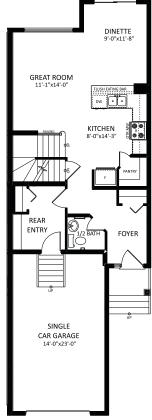

## THE HILLS AT CHARLESWORTH SHOWHOME

714 Charlesworth Way SW, Edmonton 587.521.5869

hillsatcharlesworth@bedrockhomes.ca

Job # CHH-0-034300 Lot 12, Block 9, Plan 172-3655

Main Floor 689 SQ FT

Second Floor 697 SQ FT