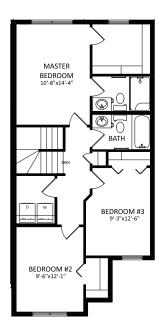

## THE HILLS AT CHARLESWORTH SHOWHOME

714 Charlesworth Way SW, Edmonton 587.521.5869

hillsatcharlesworth@bedrockhomes.ca

Job # CHH-0-034299 Lot 13, Block 9, Plan 172-3655

Main Floor 689 SQ FT

Second Floor 733 SQ FT