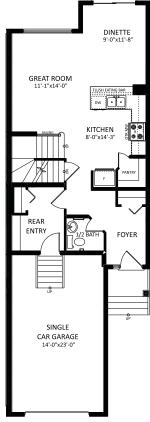

## THE HILLS AT CHARLESWORTH SHOWHOME

714 Charlesworth Way SW, Edmonton 587.521.5869

hillsatcharlesworth@bedrockhomes.ca

Job # CHH-0-034299 Lot 13, Block 9, Plan 172-3655

Main Floor 689 SQ FT

Second Floor 733 SQ FT