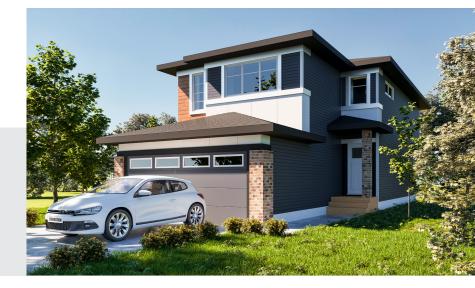

Amelia P 4119 5 Avenue SW 1708 SQ FT

- 3 Bedroom, 2.5 bath home with a bonus room
- 9' Ceilings on Main Floor
- · Samsung Appliance Package Included
- Upgraded kitchen backsplash
- Linear Electric Fireplace
- Quartz countertops in the kitchen and second floor bathrooms
- Energy Star rated triple pane windows, with Low E argon filled glass
- Second floor laundry
- · Smart thermostat with color screen, Wi-fi capabilities
- Heating and ventilation system (HRV)
- · Luxury vinyl plankl floors on the main floor
- Bonus room
- · Railing with metal spindles on the main floor

## Amelia P 4119 5 Avenue SW 1708 SQ FT