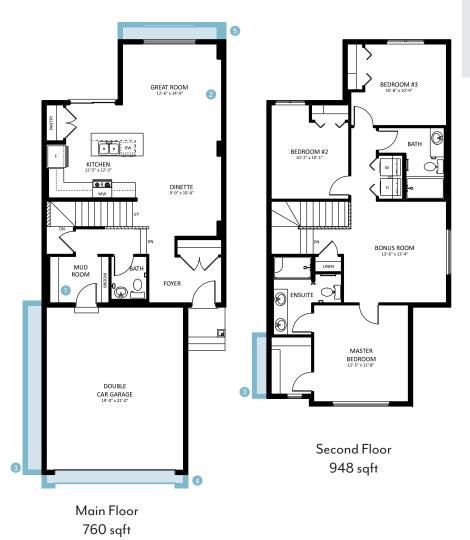

Amelia P 4119 5 Avenue SW 1708 SQ FT

- 3 Bedroom, 2.5 bath home with a bonus room
- 9' Ceilings on Main Floor
- · Samsung Appliance Package Included
- Upgraded kitchen backsplash
- Linear Electric Fireplace
- Quartz countertops in the kitchen and second floor bathrooms
- Energy Star rated triple pane windows, with Low E argon filled glass
- Second floor laundry
- · Smart thermostat with color screen, Wi-fi capabilities
- Heating and ventilation system (HRV)
- · Luxury vinyl plankl floors on the main floor
- Bonus room
- · Railing with metal spindles on the main floor

## Amelia P 4119 5 Avenue SW 1708 SQ FT