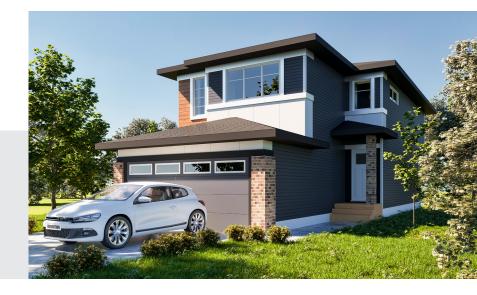

Amelia P 4119 5 Avenue SW 1708 SQ FT

- 3 Bedroom, 2.5 bath home with a bonus room
- 9' Ceilings on Main Floor
- · Samsung Appliance Package Included
- Upgraded kitchen backsplash
- Linear Electric Fireplace
- Quartz countertops in the kitchen and second floor bathrooms
- Energy Star rated triple pane windows, with Low E argon filled glass
- Second floor laundry
- · Smart thermostat with color screen, Wi-fi capabilities
- Heating and ventilation system (HRV)
- · Luxury vinyl plankl floors on the main floor
- Bonus room
- · Railing with metal spindles on the main floor

## Amelia P 4119 5 Avenue SW 1708 SQ FT