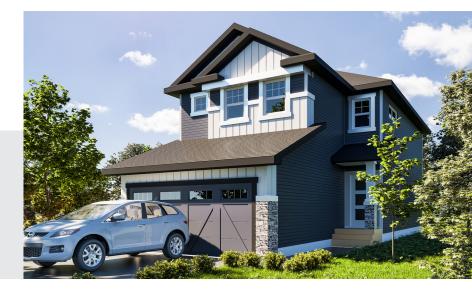

**Amelia H** 4103 5 Ave 1708 SQ FT

- 3 Bedroom, 2.5 bath home with a bonus room
- 9' Ceilings on Main Floor
- · Samsung Appliance Package Included
- Upgraded kitchen backsplash
- Linear Electric Fireplace
- Quartz countertops in the kitchen and second floor bathrooms
- Energy Star rated triple pane windows, with Low E argon filled glass
- Second floor laundry
- Smart thermostat with color screen, Wi-fi capabilities
- Heating and ventilation system (HRV)
- · Luxury vinyl plankl floors on the main floor
- Bonus room

bedrockhomes.ca

VISIT US AT ANY OF OUR SHOWHOMES! Monday - Thursday 3-8pm, Weekends & Holidays 12-5PM

**Amelia H** 4103 5 Ave 1708 SQ FT