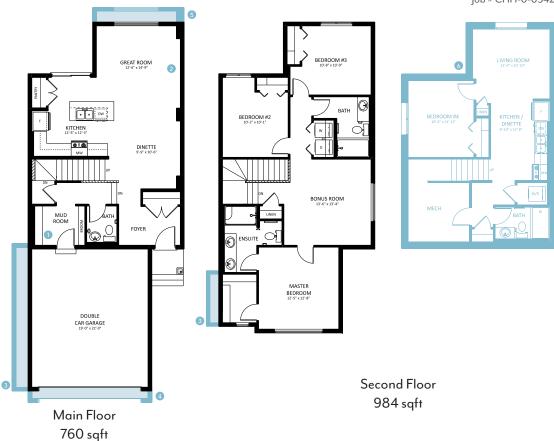

**Amelia H** 4103 5 Ave 1708 SQ FT

- 3 Bedroom, 2.5 bath home with a bonus room
- 9' Ceilings on Main Floor
- · Samsung Appliance Package Included
- Upgraded kitchen backsplash
- Linear Electric Fireplace
- Quartz countertops in the kitchen and second floor bathrooms
- Energy Star rated triple pane windows, with Low E argon filled glass
- Second floor laundry
- Smart thermostat with color screen, Wi-fi capabilities
- Heating and ventilation system (HRV)
- · Luxury vinyl plankl floors on the main floor
- Bonus room

Hills of Charlesworth Showhome

715 Charlesworth Way SW, Edmonton 587.521.5870

hillsofcharlesworth@bedrockhomes.ca

Job # CHH-0-034282 Lot 94, Block 1, Plan 172-3655

| Notes: |  |  |  |
|--------|--|--|--|
|        |  |  |  |
|        |  |  |  |
|        |  |  |  |
|        |  |  |  |
|        |  |  |  |
|        |  |  |  |

## Hills of Charlesworth Showhome

715 Charlesworth Way SW, Edmonton 587.521.5870

hillsofcharlesworth@bedrockhomes.ca

Job # CHH-0-034282 Lot 94, Block 1, Plan 172-3655