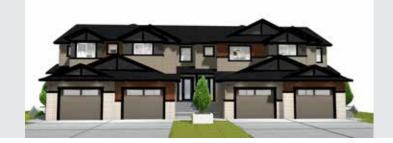

## **The Summit C** 1418 SQ FT 3611-8 Ave. SW

This fully loaded Townhome floor plan has an upgraded modern package. This home features a spacious main floor with a convenient mud room and laundry. Open concept kitchen which opens up into the spacious great room. Kitchen features white quartz countertops and subway tile style backsplash. The Kitchen has modern Thermofoil Metro White Flat Slab Style door designed cabinets, and 36" upper cabinets installed to ceiling. Home also includes pot lights and pendant lights on the main floor, stainless steel appliance. Other features include: front load washer and dryer, front and back land scape, rear deck and Hunter Douglas Blinds. There are two large master bedrooms, which both include ensuites and their own spacious walk in closets.

# The Summit C

**1418 SQ FT** 3611-8 Ave. SW