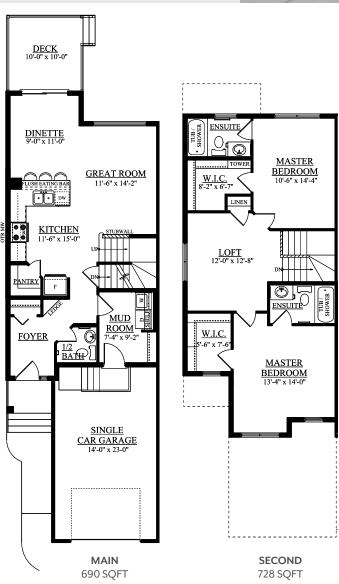

## **The Summit C** 1418 SQ FT 3611-8 Ave. SW

This fully loaded Townhome floor plan has an upgraded modern package. This home features a spacious main floor with a convenient mud room and laundry. Open concept kitchen which opens up into the spacious great room. Kitchen features white quartz countertops and subway tile style backsplash. The Kitchen has modern Thermofoil Metro White Flat Slab Style door designed cabinets, and 36" upper cabinets installed to ceiling. Home also includes pot lights and pendant lights on the main floor, stainless steel appliance. Other features include: front load washer and dryer, front and back land scape, rear deck and Hunter Douglas Blinds. There are two large master bedrooms, which both include ensuites and their own spacious walk in closets.

- Stainless steel appliances
- Front load washer and dryer
- Laminate flooring throughout main floor
- Upgraded modern package
- Quartz countertop in the kitchen
- Subway style tile backsplash
- Paint grade railing with straight metal spindles
- Pot light and pendent lighting on the main floor
- Upgraded finishing's and faucets
- 2 Master bedrooms with large walk in closet and ensuites
- Loft on the second floor
- Front and back landscape
- Rear deck
- Hunter Douglas Blinds
- Triple pane, Low E, Argon filled windows
- North facing Front on a 259.48Sq Meter lot

# The Summit C

**1418 SQ FT** 3611-8 Ave. SW