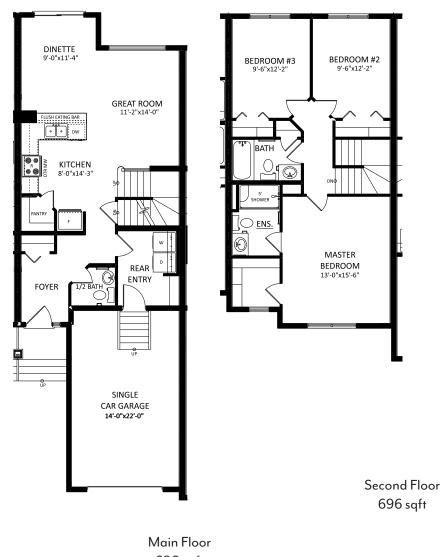

## Summit N 617 41 Street SW SQ FT 1386 sq ft

- 3 Bedroom, 2.5 bath
- Front attached single car garage
- Samsung Appliance Package Included
- Quartz countertops in the kitchen and second floor bathrooms
- Upgraded kitchen backsplash
- L-shape island with a corner pantry
- Upgraded paint grade railing with metal spindles on the first floor
- Energy Star rated triple pane windows, with Low E argon filled glass
- Smart thermostat with color screen, Wi-fi capabilities
- Heating and ventilation system (HRV)
- Large master bedroom includes a walk in closet and ensuite
- West facing backyard

**Hills of Charlesworth Showhome** 715 Charlesworth Way SW, Edmonton 587.521.5870 hillsofcharlesworth@bedrockhomes.ca

Job # CHH-0-033774 Lot 16, Block 3, Plan 172-0664

690 sqft