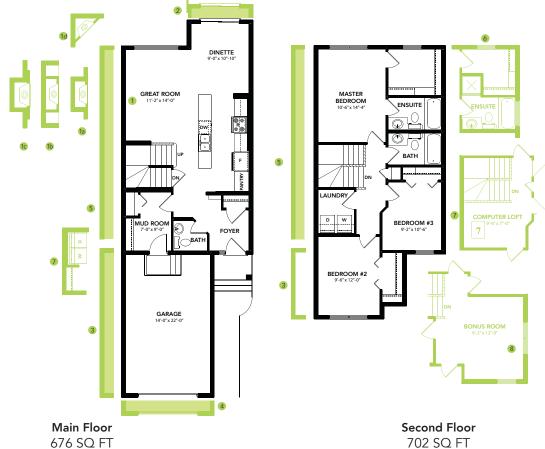

#### **DETAILS**

- 3 bedrooms, 2.5 bath with second floor laundry
- 9' ceiling on main floor with luxury vinyl flooring on main floor and second floor bathrooms
- Quartz countertops in kitchen and second floor bathrooms with undermount sinks
- LED pot lights in kitchen and main and second floor hallways
- Hills address plaque
- Kitchen has Samsung stainless steel appliance package with white front load washer and dryer
- Linear electric fireplace includes backing, electrical, and electrical and recessed HDMI box for easy mounting of TV
- Triple pane low E argon filled Energy Star rated windows
- Heat recovery ventilator, high efficiency furnace and hot water tank
- USB charging ports