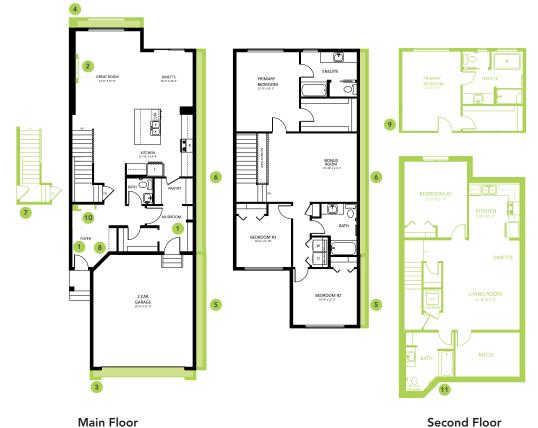

### **DETAILS**

- Gorgeous 3 bedroom 2.5 bath with a spacious bonus room on the 2nd floor.
- The upper wing highlights roomy bedrooms, upper laundry and a owner's retreat featuring a 4 piece ensuite with a tiled shower.
- Durable and stylish luxury vinyl plank flooring on the main floor, bathrooms and laundry room. Lush stain resistant carpet on the second floor.
- Electric fire and ice linear fireplace in great room with timer, color control and a recessed HDMI box located above for ease of TV mount
- Gorgeous quartz countertops throughout the home.
- Modern, contemporary low maintenance kitchen featuring 41" upper cabinets to ceiling.
- Follow the beautiful spindle railing upstairs and escape to the spa like master ensuite which boasts dual undermount sinks

- 6 piece Samsung appliance package including stainless steel kitchen appliances and white front load washer and dryer.
- Triple pane Low E Argon gas filled Energy Star rated windows contributing to increased energy efficiency and outside noise reduction.
- Our energy efficient, healthier living homes are equipped with a 96% high efficiency furnace, 80 gal electric high efficiency HWT, LED bulbs throughout, carbon monoxide detector, humidifier and HRV (Heat Recovery Ventilator)

### **CAVANAGH SHOWHOME**

1806 Collip View SW, Edmonton 587.854.9433 cavanagh@bedrockhomes.ca

Job # CAV 5020 Lot 38, Block 18, Plan 222-0072

1077 SQ FT

1011 SQ FT