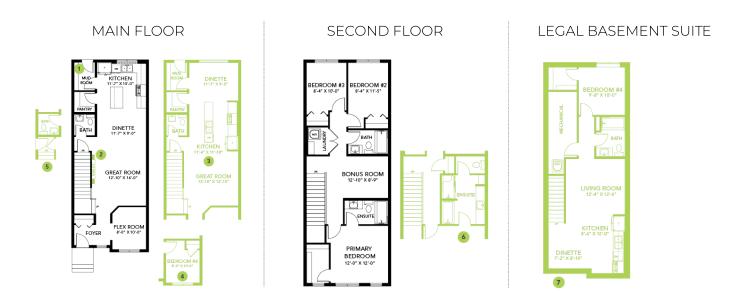

ss-steel appliance package that includes A 32 cu. Ft. French door fridge with bottom pull out freezer and ice machine, a 5 burner range, an over the range microwave/ hood fan combination and a built-in dishwasher.
- 50" Linear LED electric fireplace with additional framing to allow for TV mounting above.
- Energy efficient features include double pane, Low-E, argon gas filled, Energy Star rated windows, heat recovery ventilator, 96.5% efficient and direct vented furnace, 80gal hot water tank.
- Soft close cabinet doors and drawers throughout and 41' upper cabinets in the kitchen.
- Quartz counter tops with under mount sinks in kitchen and bathrooms.
- Luxury Vinyl Plank flooring throughout the main floor and all bathrooms.
- Huge second floor laundry room for convenience.

## Floor Plans