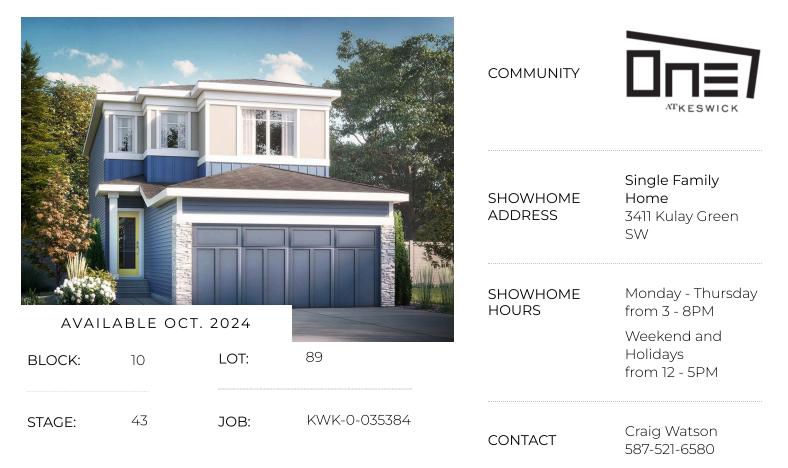

## Stella P at 3281 Kulay Way SW

| BED | BATH | SQ FT | HOME STYLE |
|-----|------|-------|------------|

3 2.5 1833 FRONT ATTACHED GARAGE HOME

GARAGE TYPE

DOUBLE ATTACHED