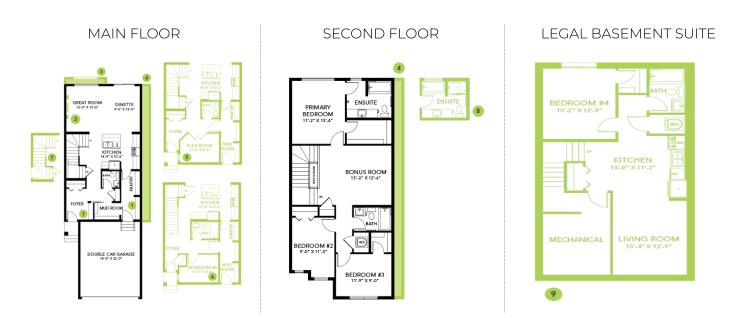

V with no wires visible.
- Energy efficient features include Low-E, argon gas filled, Energy Star rated windows, heat recovery ventilator, 96.5% efficient and direct vented furnace, 80gal hot water tank and Bedrock's "Hotbox" system.
- Main floor flex room/den.
- Spindle railing on the stairs and upper hall to create an open feel from main floor to upper level.
- Primary bedroom features a huge walk-in closet and ensuite with dual sinks and walk-in shower.
- White soft close cabinet doors and drawers throughout, and 41' upper cabinets in the kitchen.
- White quartz counter tops with under mount sinks in kitchen and baths.
- Light grey Luxury Vinyl Plank flooring throughout the main floor, all bathrooms, and the laundry room.
- Light grey stain-proof carpeting by Mohawk Portico Collection



## **Floor Plans**